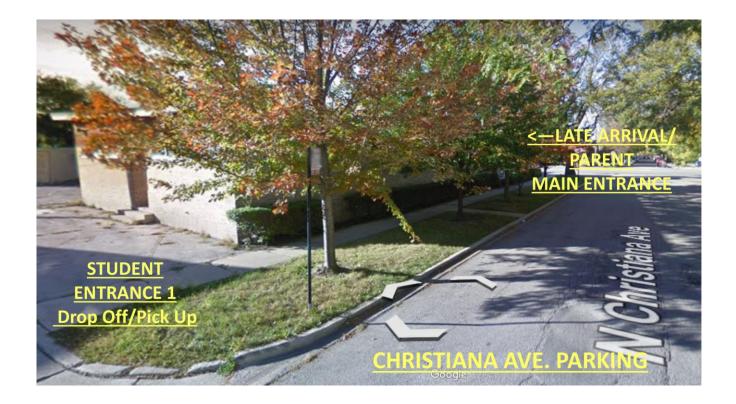

## School Parking and Student Pick-up and Drop-off Policy

ICC Elementary School must enforce a strict parking, pick-up and drop-off policy. School hours are from 8:30am to 3:25pm. Students may arrive at the earliest 8:10am, dropped off no later than 8:25am and picked up no later than 3:45pm at Entrance 1, located on the back side of the building where parents are to use Christiana Ave. for parking and waiting. If students arrive past 8:30am, they are to enter with their parents through the Peterson Main Entrance and report to the Main Office, as student Entrance 1 will be locked promptly at 8:30am.

Parents are to use the free street parking on Christiana only, at all times. Please refer to the following maps for more details. We thank you for your cooperation.