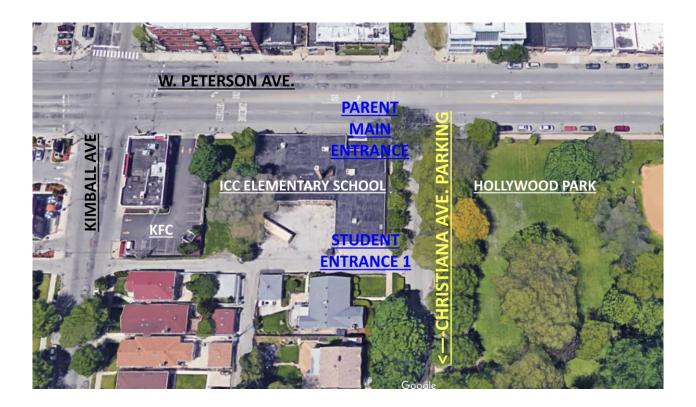

## School Parking and Student Pick-up and Drop-off Policy

ICC Elementary School must enforce a strict parking, pick-up and drop-off policy. School hours are from 8:30am to 3:25pm. Students may arrive at the earliest 8:10am, dropped off no later than 8:25am and picked up no later than 3:45pm at Entrance 1, located on the back side of the building where parents are to use Christiana Ave. for parking and waiting. If students arrive past 8:30am, they are to enter with their parents through the Peterson Main Entrance and report to the Main Office, as student Entrance 1 will be locked promptly at 8:30am.

Parents are to use the free street parking on Christiana only, at all times. Please refer to the following maps for more details. We thank you for your cooperation.